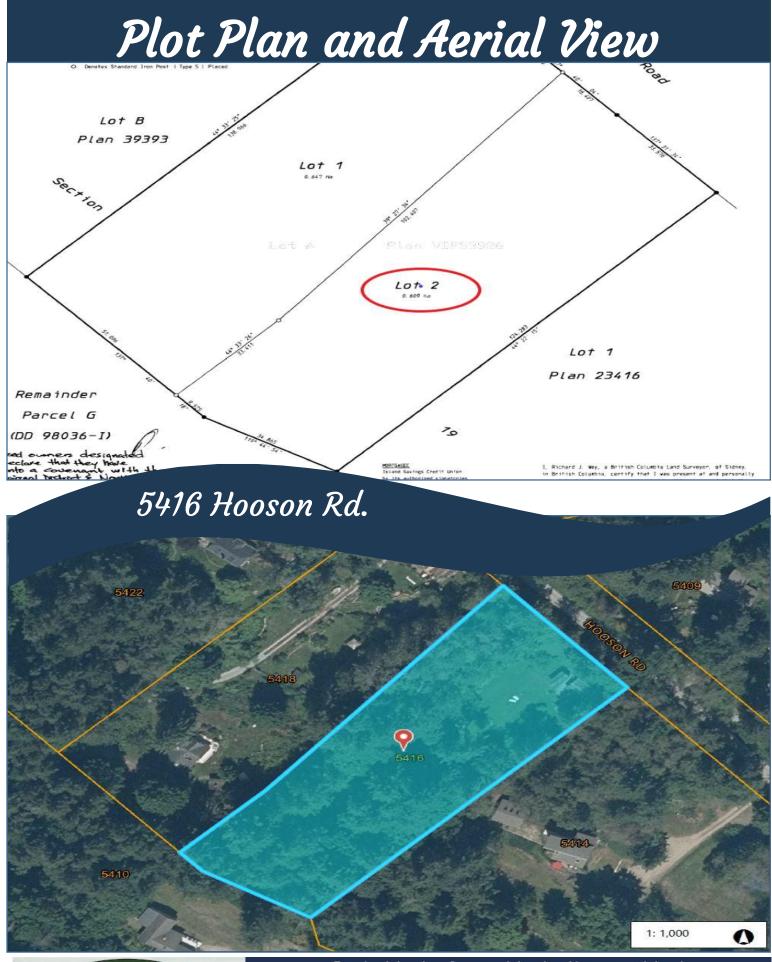

### 5416 Hooson Rd.

Amazing Island Retreat! Looking for that special spot to relax and recharge? This is it!! A unique living option features charming, open plan living and deluxe kitchen space, separate primary bedroom pod and guest bedroom/full bathroom pod all connected to each other via a network of quality TREX decking. Bliss out on 1.5 acres of very private property complete with a beautiful, peaceful meadow as well as natural forest hillside. This very desirable property represents Rural Chic at its finest! Super quiet location is near Historic Hope Bay, walking trails and several public beach access points.

## 5416 Hooson Rd.

TIA

Year Built (est): 1930 Lot Acres: 1.51 Bedrooms: 2 Bathrooms: 1 Fin SqFt: 452 Unfin SqFt: 610 Bsmt: None

Water: Well: Drilled Waste: Septic System

Driveway: Paved