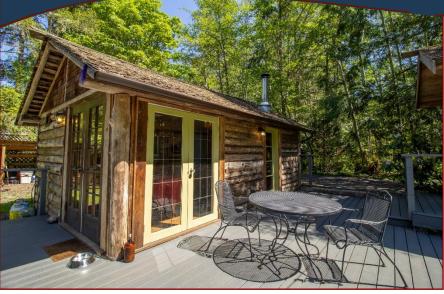

### 5416 Hooson Rd.

Amazing Island Retreat! Looking for that special spot to relax and recharge? This is it!! A unique living option features charming, open plan living and deluxe kitchen space, separate primary bedroom pod and guest bedroom/full bathroom pod all connected to each other via a network of quality TREX decking. Bliss out on 1.5 acres of very private property complete with a beautiful, peaceful meadow as well as natural forest hillside. This very desirable property represents Rural Chic at its finest! Super quiet location is near Historic Hope Bay, walking trails and several public beach access points.

## 5416 Hooson Rd.

TIA

Year Built (est): 1930 Lot Acres: 1.51 Bedrooms: 2 Bathrooms: 1 Fin SqFt: 452 Unfin SqFt: 610 Bsmt: None

Water: Well: Drilled Waste: Septic System

Driveway: Paved

### Foundation:

Roof: Cedar Shakes

Ext Fin: Wood

*Heat:* Baseboard, Wood

#### Lot Features:

- Acreage
- Easy Access
- Hillside
- No Thru Rd
- Quiet Area
- Recreation Nearby

Pender Island • Saturna Island • Vancouver Island www.DocksideRealty.ca info@DocksideRealty.ca • 250-629-3383